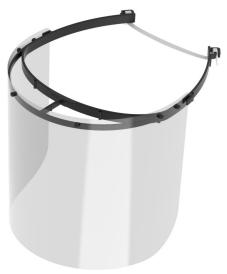

## **PROTECTIVE FACE SHIELD**

This non-sanitary device does not meet any certification, it provides basic protection against projections and is recommended with the wearing of a mask.

> This product is not a personal protective equipment P.P.E.

It remains under the responsibility of its user.

Elastic - 2 fastening methods

Each visor is for an individual use. Let the user assemble its own device in order to limit the contacts. To guarantee its efficiency it should not be shared.

The screen, easy to replace, should be cleaned regularly with warm soap water at 60° or with antiseptic cloth or any other soft fabric. Let it completely dry before use. The use of a soft fabric can make tiny scratches that may impair visibility. In that case it is mandatory to change the screen.