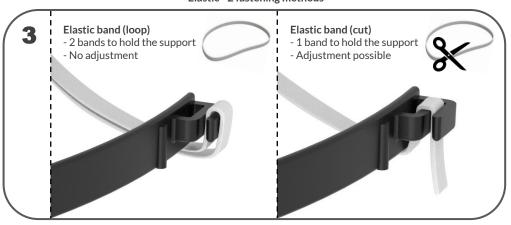

It remains under the responsibility of its user.

Elastic - 2 fastening methods

Each visor is for an individual use. Let the user assemble its own device in order to limit the contacts. To guarantee its efficiency it should not be shared.