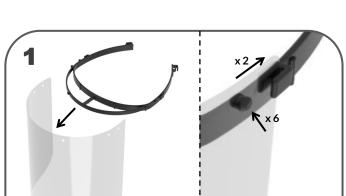

It remains under the responsibility of its user.

Elastic - 2 fastening methods

Each visor is for an individual use. Let the user assemble its own device in order to limit the contacts. To guarantee its efficiency it should not be shared.