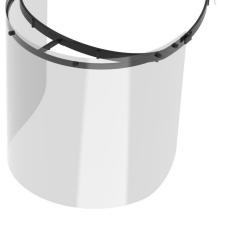

## **PROTECTIVE FACE SHIELD**

This non-sanitary device does not meet any certification, it provides basic protection against projections and is recommended with the wearing of a mask.

> This product is not a personal protective equipment P.P.E.

It remains under the responsibility of its user.

Elastic - 2 fastening methods

Each visor is for an individual use. Let the user assemble its own device in order to limit the contacts. To guarantee its efficiency it should not be shared.

The screen, easy to replace, should be cleaned regularly with warm soap water at 60° or with antiseptic cloth or any other soft fabric. Let it completely dry before use. The use of a soft fabric can make tiny scratches that may impair visibility. In that case it is mandatory to change the screen.