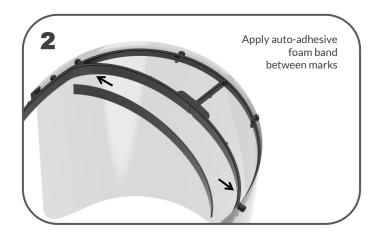

It remains under the responsibility of its user.

Elastic - 2 fastening methods

Each visor is for an individual use. Let the user assemble its own device in order to limit the contacts. To guarantee its efficiency it should not be shared.