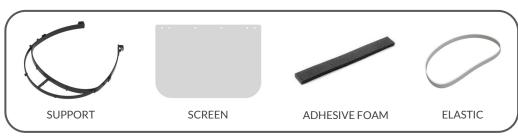

## **PROTECTIVE FACE SHIELD**

This non-sanitary device does not meet any certification, it provides basic protection against projections and is recommended with the wearing of a mask.

> This product is not a personal protective equipment P.P.E.

It remains under the responsibility of its user.

Elastic - 2 fastening methods

Each visor is for an individual use. Let the user assemble its own device in order to limit the contacts. To guarantee its efficiency it should not be shared.

The screen, easy to replace, should be cleaned regularly with warm soap water at 60° or with antiseptic cloth or any other soft fabric. Let it completely dry before use. The use of a soft fabric can make tiny scratches that may impair visibility. In that case it is mandatory to change the screen.